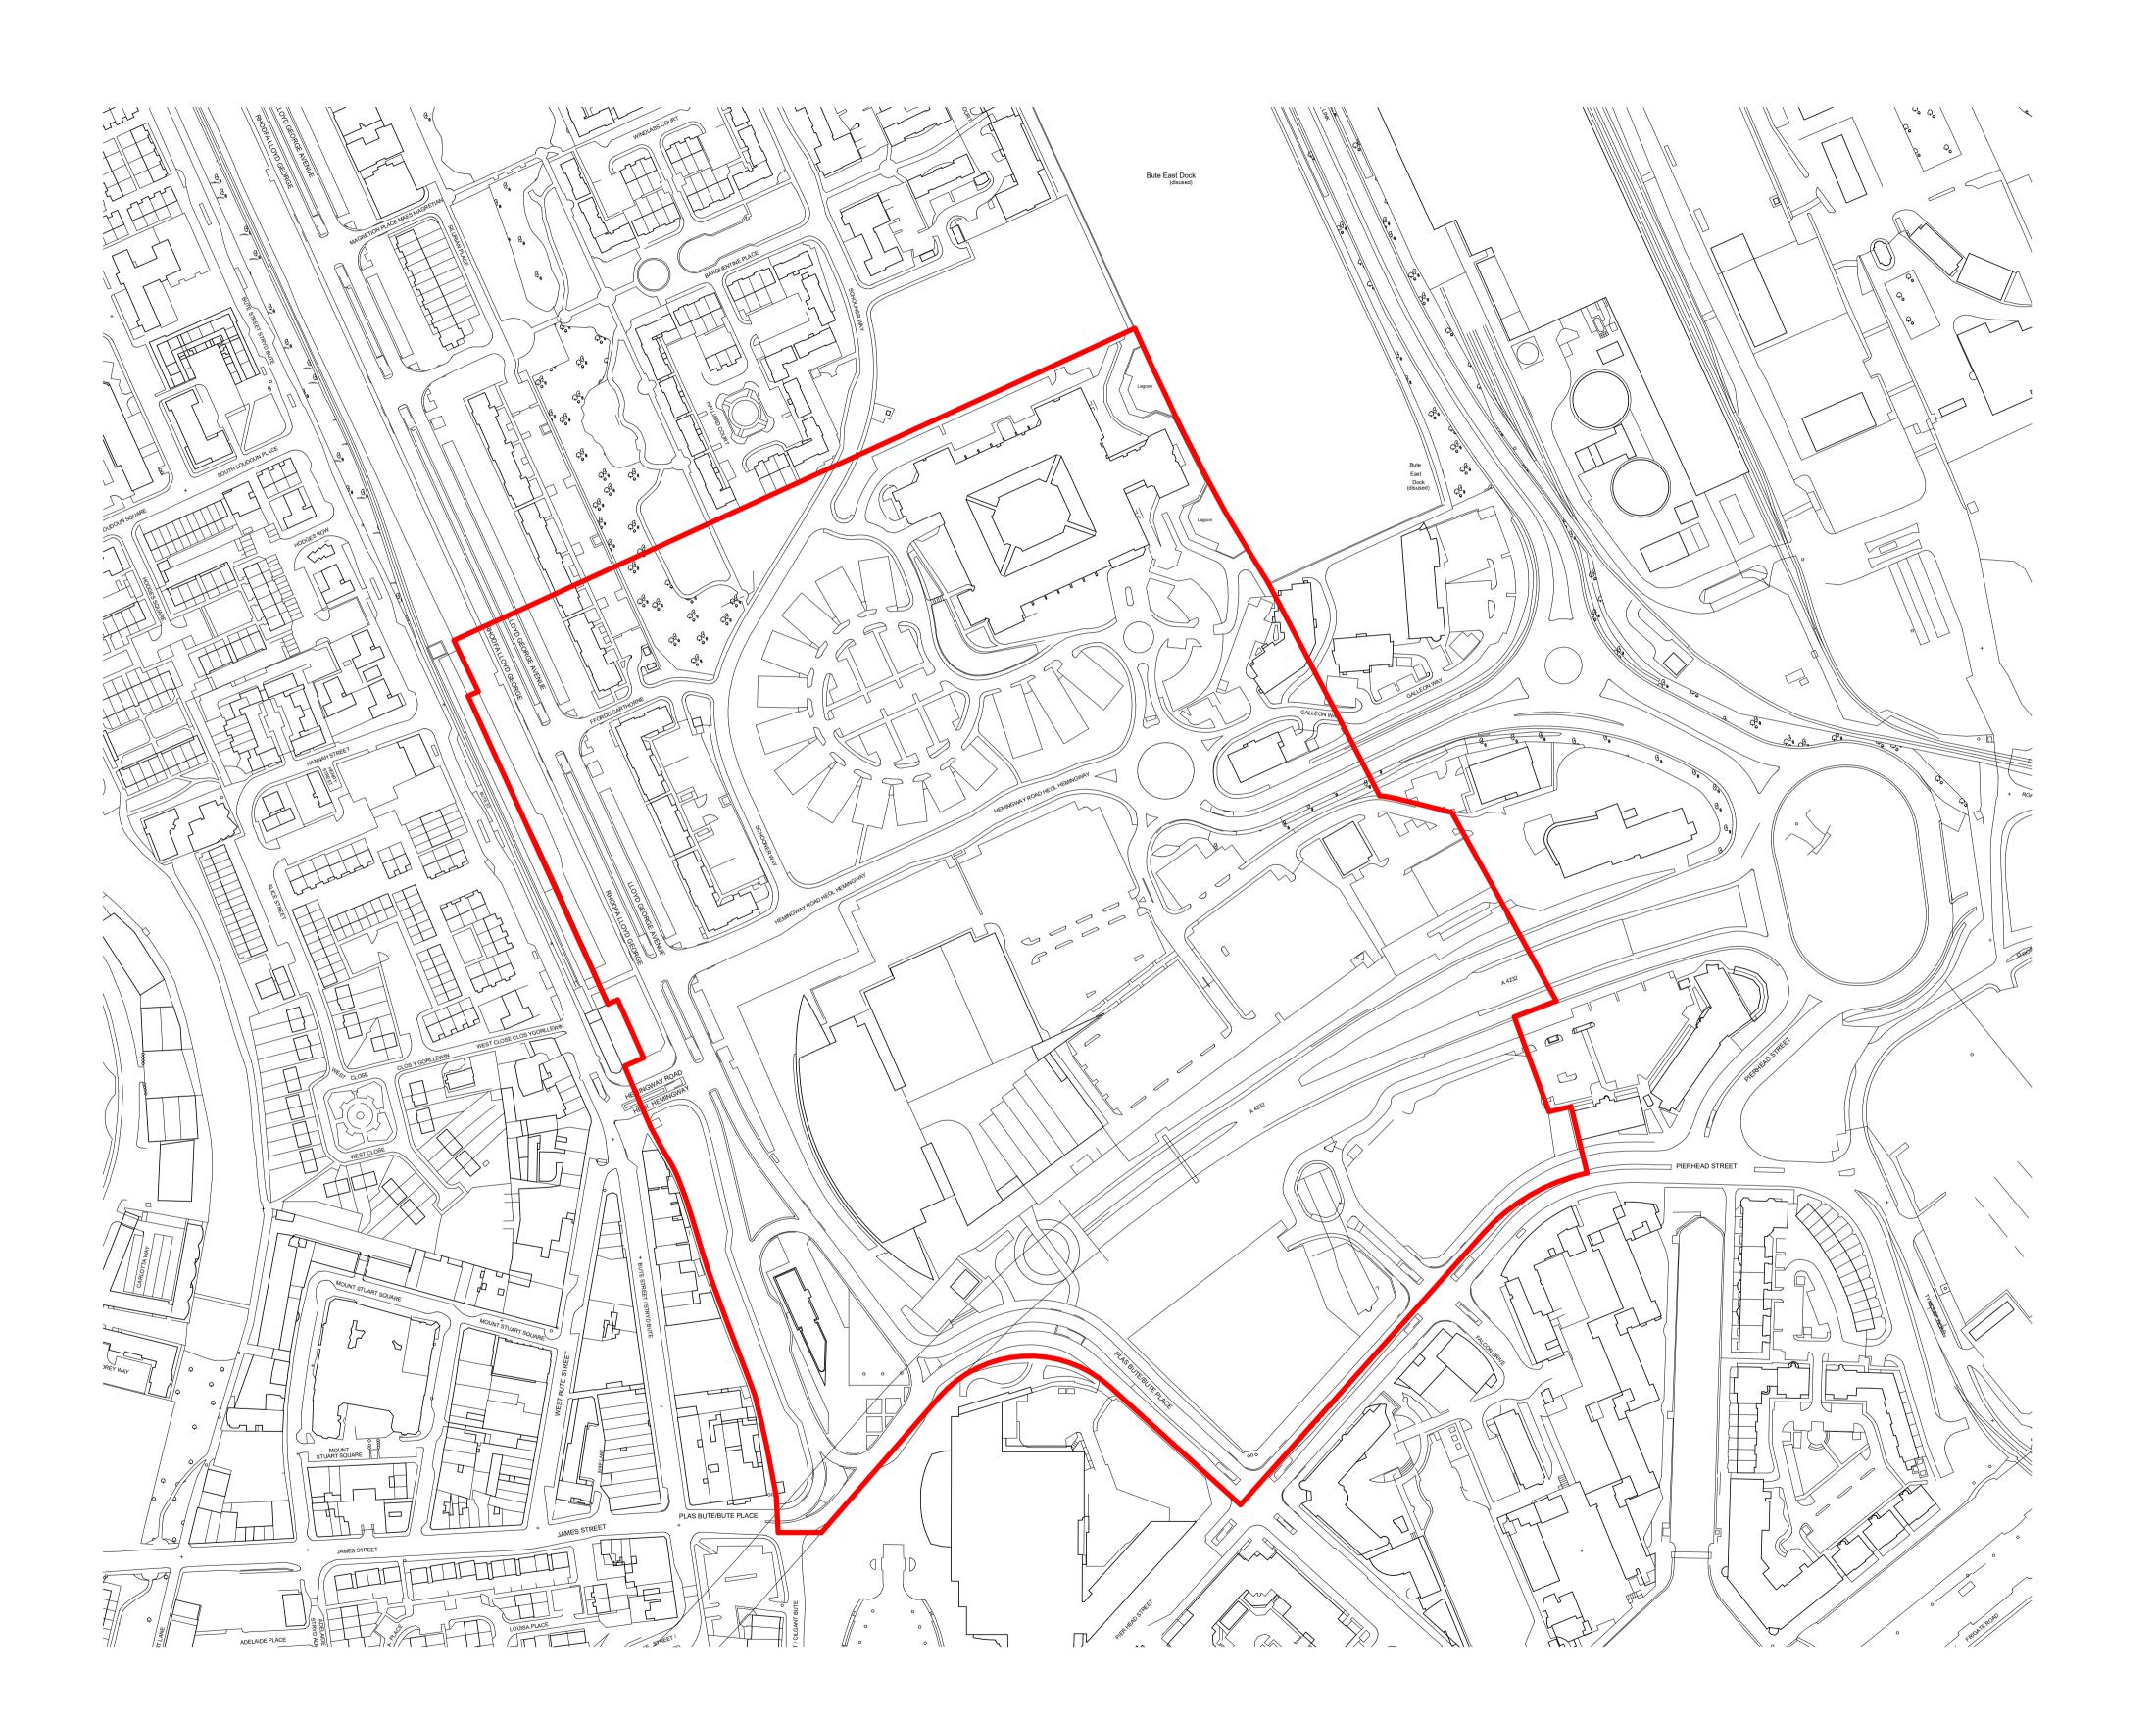

DRAWING TITLE :

Existing Site Plan With Red Line Boundary

| DRAWN BY : <b>PJ</b> | CHECKED BY: DL | APPROVED BY : $RR$ |  |
|----------------------|----------------|--------------------|--|
| JOB NO: <b>0371</b>  | SCALE :        | 1:2000@A1          |  |